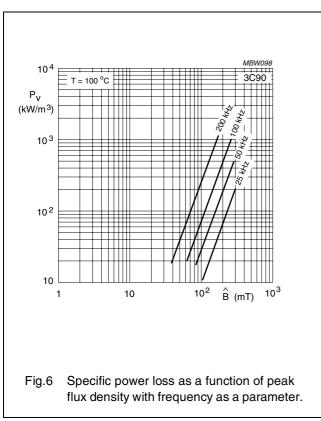

C; 10 kHz;  | ≈ 380     | mT                |
|                | 1200 A/m         |           |                   |
| $P_V$          | 100 °C; 25 kHz;  | ≤ 80      | kW/m <sup>3</sup> |
|                | 200 mT           |           |                   |
|                | 100 °C; 100 kHz; | ≤ 80      |                   |
|                | 100 mT           |           |                   |
|                | 100 °C; 100 kHz; | ≈ 450     |                   |
|                | 200 mT           |           |                   |
| ρ              | DC, 25 °C        | ≈ 5       | $\Omega$ m        |
| T <sub>C</sub> |                  | ≥ 220     | °C                |
| density        |                  | ≈ 4800    | kg/m <sup>3</sup> |







2008 Sep 01 105

# Material specification









2008 Sep 01 106

# Material specification

3C90

#### **DATA SHEET STATUS DEFINITIONS**

| DATA SHEET<br>STATUS      | PRODUCT<br>STATUS | DEFINITIONS                                                                                                                                                                              |
|---------------------------|-------------------|------------------------------------------------------------------------------------------------------------------------------------------------------------------------------------------|
| Preliminary specification | Development       | This data sheet contains preliminary data. Ferroxcube reserves the right to make changes at any time without notice in order to improve design and supply the best possible product.