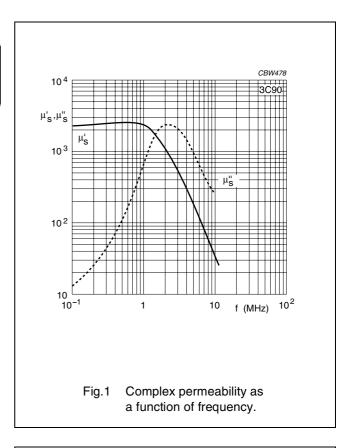

|                   |
|                | 100 °C; 10 kHz;  | ≈ 380     | mT                |
|                | 1200 A/m         |           |                   |
| $P_V$          | 100 °C; 25 kHz;  | ≤ 80      | kW/m <sup>3</sup> |
|                | 200 mT           |           |                   |
|                | 100 °C; 100 kHz; | ≤ 80      |                   |
|                | 100 mT           |           |                   |
|                | 100 °C; 100 kHz; | ≈ 450     |                   |
|                | 200 mT           |           |                   |
| ρ              | DC, 25 °C        | ≈ 5       | $\Omega$ m        |
| T <sub>C</sub> |                  | ≥ 220     | °C                |
| density        |                  | ≈ 4800    | kg/m <sup>3</sup> |







2008 Sep 01 105

# Material specification









2008 Sep 01 106

# Material specification

3C90

#### **DATA SHEET STATUS DEFINITIONS**

| DATA SHEET<br>STATUS      | PRODUCT<br>STATUS | DEFINITIONS                                                                                                                                                                              |
|---------------------------|-------------------|------------------------------------------------------------------------------------------------------------------------------------------------------------------------------------------|
| Preliminary specification | Development       | This data sheet contains preliminary data. Ferroxcube reserves the right to make changes at any time without notice in order to im