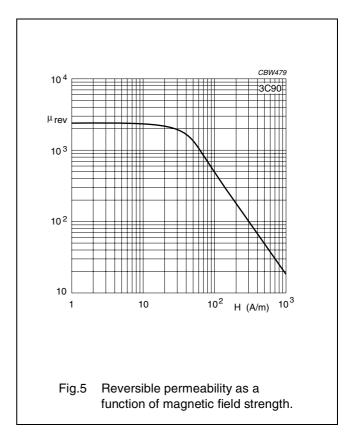

°C; 10 kHz;  | ≈ 380     | mT                |
|                | 1200 A/m         |           |                   |
| $P_V$          | 100 °C; 25 kHz;  | ≤ 80      | kW/m <sup>3</sup> |
|                | 200 mT           |           |                   |
|                | 100 °C; 100 kHz; | ≤ 80      |                   |
|                | 100 mT           |           |                   |
|                | 100 °C; 100 kHz; | ≈ 450     |                   |
|                | 200 mT           |           |                   |
| ρ              | DC, 25 °C        | ≈ 5       | $\Omega$ m        |
| T <sub>C</sub> |                  | ≥ 220     | °C                |
| density        |                  | ≈ 4800    | kg/m <sup>3</sup> |







2008 Sep 01 105

# Material specification









2008 Sep 01 106

# Material specification

3C90

#### **DATA SHEET STATUS DEFINITIONS**

| DATA SHEET<br>STATUS      | PRODUCT<br>STATUS | DEFINITIONS                                                                                                                                                                              |
|---------------------------|-------------------|------------------------------------------------------------------------------------------------------------------------------------------------------------------------------------------|
| Preliminary specification | Development       | This data sheet contains preliminary data. Ferroxcube reserves the right to make changes at any time without notice in order to improve design and supply the best possible product.