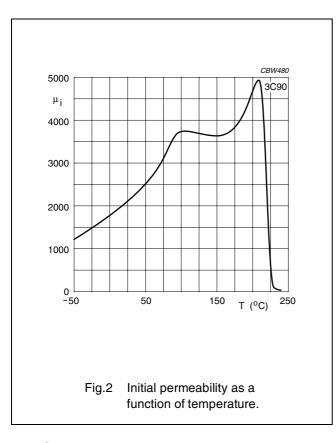

|                   |
|                | 100 °C; 10 kHz;  | ≈ 380     | mT                |
|                | 1200 A/m         |           |                   |
| $P_V$          | 100 °C; 25 kHz;  | ≤ 80      | kW/m <sup>3</sup> |
|                | 200 mT           |           |                   |
|                | 100 °C; 100 kHz; | ≤ 80      |                   |
|                | 100 mT           |           |                   |
|                | 100 °C; 100 kHz; | ≈ 450     |                   |
|                | 200 mT           |           |                   |
| ρ              | DC, 25 °C        | ≈ 5       | $\Omega$ m        |
| T <sub>C</sub> |                  | ≥ 220     | °C                |
| density        |                  | ≈ 4800    | kg/m <sup>3</sup> |







2008 Sep 01 105

# Material specification









2008 Sep 01 106

# Material specification

3C90

#### **DATA SHEET STATUS DEFINITIONS**

| DATA SHEET<br>STATUS      | PRODUCT<br>STATUS | DEFINITIONS                                                                                                                                                                              |
|---------------------------|-------------------|------------------------------------------------------------------------------------------------------------------------------------------------------------------------------------------|
| Preliminary specification | Development       | This data sheet contains preliminary data. Ferroxcube reserves the right to make changes at any time without notice in order to impr