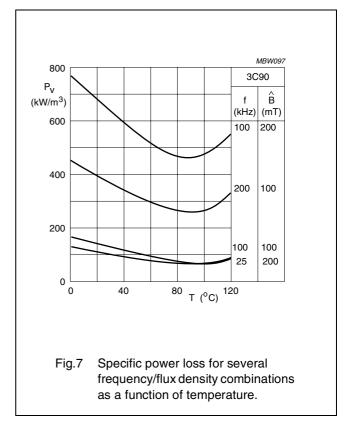

10 kHz;  | ≈ 380     | mT                |
|                | 1200 A/m         |           |                   |
| $P_V$          | 100 °C; 25 kHz;  | ≤ 80      | kW/m <sup>3</sup> |
|                | 200 mT           |           |                   |
|                | 100 °C; 100 kHz; | ≤ 80      |                   |
|                | 100 mT           |           |                   |
|                | 100 °C; 100 kHz; | ≈ 450     |                   |
|                | 200 mT           |           |                   |
| ρ              | DC, 25 °C        | ≈ 5       | $\Omega$ m        |
| T <sub>C</sub> |                  | ≥ 220     | °C                |
| density        |                  | ≈ 4800    | kg/m <sup>3</sup> |







2008 Sep 01 105

# Material specification









2008 Sep 01 106

# Material specification

3C90

#### **DATA SHEET STATUS DEFINITIONS**

| DATA SHEET<br>STATUS      | PRODUCT<br>STATUS | DEFINITIONS                                                                                                                                                                              |
|---------------------------|-------------------|------------------------------------------------------------------------------------------------------------------------------------------------------------------------------------------|
| Preliminary specification | Development       | This data sheet contains preliminary data. Ferroxcube reserves the right to make changes at any time without notice in order to improve design and supply the best possible product.