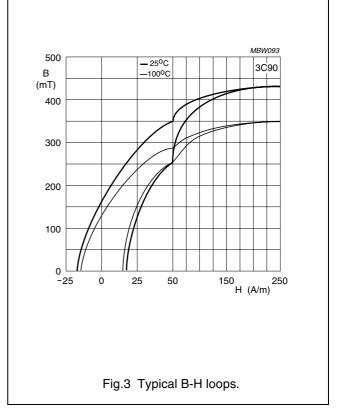

|                   |
|                | 100 °C; 10 kHz;  | ≈ 380     | mT                |
|                | 1200 A/m         |           |                   |
| $P_V$          | 100 °C; 25 kHz;  | ≤ 80      | kW/m <sup>3</sup> |
|                | 200 mT           |           |                   |
|                | 100 °C; 100 kHz; | ≤ 80      |                   |
|                | 100 mT           |           |                   |
|                | 100 °C; 100 kHz; | ≈ 450     |                   |
|                | 200 mT           |           |                   |
| ρ              | DC, 25 °C        | ≈ 5       | $\Omega$ m        |
| T <sub>C</sub> |                  | ≥ 220     | °C                |
| density        |                  | ≈ 4800    | kg/m <sup>3</sup> |







2008 Sep 01 105

# Material specification









2008 Sep 01 106

# Material specification

3C90

#### **DATA SHEET STATUS DEFINITIONS**

| DATA SHEET<br>STATUS      | PRODUCT<br>STATUS | DEFINITIONS                                                                                                                                                                              |
|---------------------------|-------------------|------------------------------------------------------------------------------------------------------------------------------------------------------------------------------------------|
| Preliminary specification | Development       | This data sheet contains preliminary data. Ferroxcube reserves the right to make changes at any time without notice in order to improv