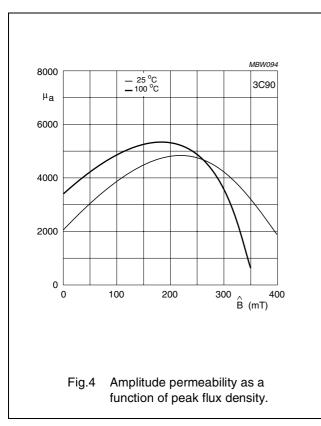

00 °C; 10 kHz;  | ≈ 380     | mT                |
|                | 1200 A/m         |           |                   |
| $P_V$          | 100 °C; 25 kHz;  | ≤ 80      | kW/m <sup>3</sup> |
|                | 200 mT           |           |                   |
|                | 100 °C; 100 kHz; | ≤ 80      |                   |
|                | 100 mT           |           |                   |
|                | 100 °C; 100 kHz; | ≈ 450     |                   |
|                | 200 mT           |           |                   |
| ρ              | DC, 25 °C        | ≈ 5       | $\Omega$ m        |
| T <sub>C</sub> |                  | ≥ 220     | °C                |
| density        |                  | ≈ 4800    | kg/m <sup>3</sup> |







2008 Sep 01 105

# Material specification









2008 Sep 01 106

# Material specification

3C90

#### **DATA SHEET STATUS DEFINITIONS**

| DATA SHEET<br>STATUS      | PRODUCT<br>STATUS | DEFINITIONS                                                                                                                                                                              |
|---------------------------|-------------------|------------------------------------------------------------------------------------------------------------------------------------------------------------------------------------------|
| Preliminary specification | Development       | This data sheet contains preliminary data. Ferroxcube reserves the right to make changes at any time without notice in order to improve design and supply the best possible product